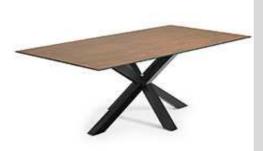

## C408K10

ARYA Table 200x100 Black, Porcelain Iron Corten Dining table with epoxy paint steel legs and top in high-tech porcelain slab with glass support. Iron corten finish.