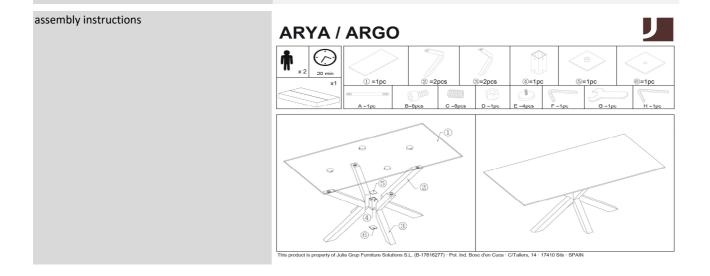

| legs material<br>legs finishing<br>feet protection (yes/no)<br>adjustable feet (yes/no)                                                   | Steel<br>Matt painting<br>Yes<br>Yes                                                                                                                                                 |
|-------------------------------------------------------------------------------------------------------------------------------------------|--------------------------------------------------------------------------------------------------------------------------------------------------------------------------------------|
| RAL Specifications<br>size and shape variation (yes/no)<br>color variation (yes/no)<br>other details                                      | RAL EFFECT (E2): RAL 790-4 // RAL CLASSIC (K5): RAL 9004<br>No<br>No                                                                                                                 |
| general warnings                                                                                                                          | Waterproof. Resistant to any kind of chemical cleaning agent. Resistant to high temperatures. Resistant to wear and tear. UV resistant. It is composed entirely of natural materials |
| specific use and care instructions                                                                                                        | Clean with a damp cloth and dry immediately                                                                                                                                          |
| years of guarantee<br>made according to                                                                                                   | 2                                                                                                                                                                                    |
| good to know                                                                                                                              | Ceramic is made of: quartz, feldspar, clays and natural minerals. There is a butiral (PVB) between glass and ceramic. Legs form a rectangle of 122 x 80 cm. Tube shape: 7 x 7 cm     |
| assembly                                                                                                                                  |                                                                                                                                                                                      |
| assembly required (yes/no)<br>difficulty of assembly (hard/medium/easy)<br>assembly time (min)<br>people required<br>assembly suggestions | Yes<br>Easy<br>20<br>2<br>Assemble the legs first and then screw the top                                                                                                             |