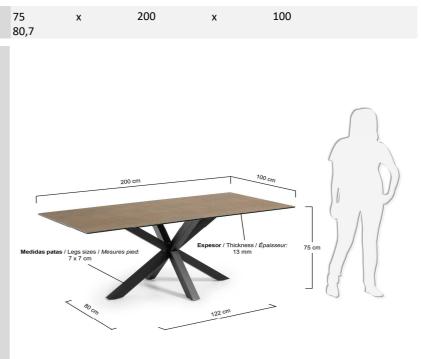

## product sizes

height x width x depth (cm) product weight (Kg)

technical drawings

| product features                                                                                                                           |                                                          |  |
|--------------------------------------------------------------------------------------------------------------------------------------------|----------------------------------------------------------|--|
| use (domestic/office)<br>applicance (inner/outer)<br>extendible (yes/no)<br>adjustable height (yes/no)<br>foldable (yes/no)<br>up to seats | Domestic<br>Inner<br>No<br>No<br>8                       |  |
| max. load (Kg)                                                                                                                             | 60                                                       |  |
| top material<br>top finishing<br>top thickness<br>leaf material<br>leaf finishing<br>number of leaves                                      | Glass + Ceramic<br>Iron Corten finishing<br>13 (10+3) mm |  |
| stored inside (yes/no)                                                                                                                     | No                                                       |  |

| legs material<br>legs finishing<br>feet protection (yes/no)<br>adjustable feet (yes/no)                                                   | Steel<br>Matt painting<br>Yes<br>Yes                                                                                                                                                 |
|-------------------------------------------------------------------------------------------------------------------------------------------|--------------------------------------------------------------------------------------------------------------------------------------------------------------------------------------|
| RAL Specifications<br>size and shape variation (yes/no)<br>color variation (yes/no)<br>other details                                      | RAL EFFECT (E2): RAL 790-4 // RAL CLASSIC (K5): RAL 9004<br>No<br>No                                                                                                                 |
| general warnings                                                                                                                          | Waterproof. Resistant to any kind of chemical cleaning agent. Resistant to high temperatures. Resistant to wear and tear. UV resistant. It is composed entirely of natural materials |
| specific use and care instructions                                                                                                        | Clean with a damp cloth and dry immediately                                                                                                                                          |
| years of guarantee<br>made according to                                                                                                   | 2                                                                                                                                                                                    |
| good to know                                                                                                                              | Ceramic is made of: quartz, feldspar, clays and natural minerals. There is a butiral (PVB) between glass and ceramic. Legs form a rectangle of 122 x 80 cm. Tube shape: 7 x 7 cm     |
| assembly                                                                                                                                  |                                                                                                                                                                                      |
| assembly required (yes/no)<br>difficulty of assembly (hard/medium/easy)<br>assembly time (min)<br>people required<br>assembly suggestions | Yes<br>Easy<br>20<br>2<br>Assemble the legs first and then screw the top                                                                                                             |